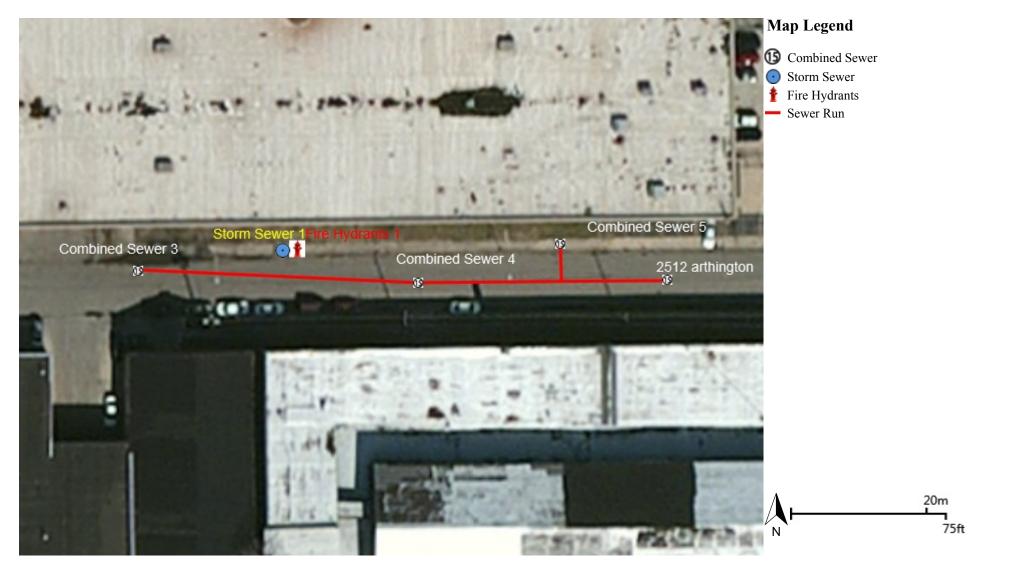

2512 arthington

Combined Sewer 5

Combined Sewer 3

Fire Hydrants 1

Combined Sewer 4

Storm Sewer 1